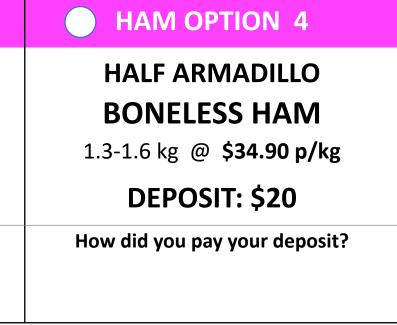

**STEP 1** – Choose your ham with a tick in the corresponding box.

**STEP 2** - Write your deposit payment method in the box. Balance of ham payment is due upon pick up.

| HAM OPTION 1                                               | HAM OPTION 2                                                   | HAM OPTION 3                                                                 |
|------------------------------------------------------------|----------------------------------------------------------------|------------------------------------------------------------------------------|
| BONE IN FULL LEG<br>7-9 kg @ \$28.90 p/kg<br>DEPOSIT: \$80 | BONE IN HALF LEG<br>3.5-4.5 kg @ \$28.90 p/kg<br>DEPOSIT: \$60 | FULL ARMADILLO<br>BONELESS HAM<br>2.5-3.5 kg @ \$34.90 p/kg<br>DEPOSIT: \$40 |
| How did you pay your deposit?                              | How did you pay your deposit?                                  | How did you pay your deposit?                                                |